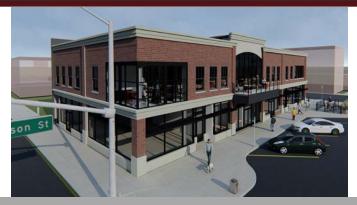

erty to determine its suitability for your needs.



#### **AUBURN RETAIL SPACE**

Union

Property Name Auburn Retail Space Street Address 104-116 S. Jackson St City/State Auburn, IN Zip Code 46706 County DeKalb Township

#### SALE INFORMATION

October 1st 2019 Date Available For Lease Only Sale Rate **TBD** Terms \$13-\$15/sq.ft annually Lease Rate

#### **BUILDING INFORMATION**

Total Building SF 15,100 sf Retail SF 3,000 sf Number of Floors Zoning Retail Primary Use Retail

#### **TRANSPORTATION**

Nearest Highway/Interstate I-69 Distance **TBD** 

#### TRAFFIC COUNT

Street Name Number of Vehicles per Day Jackson St. **TBD** 

#### **PROPERTY TAXES**

17-06-32-126-001.000-005 Key Number **TBD** Assessments:

Land

Improvements

Total

**TBD Annual Taxes** 

Tax Year 2018 payable 2019



#### **2015 DEMOGRAPHICS**

Population

1 Mile **TBD** 

3 Miles

5 Miles

Households

**TBD** 

1 Mile

3 Miles 5 Miles

Average Household Income

**TBD** 

1 Mile

3 Miles

5 Miles

#### **ADDITIONAL INFORMATION**

- Brand new construction
- Excellent Site Condition/Quality
- Public Access
- Great Visibility
- **Excellent Traffic Counts**
- Surface parking
- Two Units Avalible, Can Combine
- Zoned for Retail

#### FOR MORE INFORMATION:

#### **Greg Conkling**

Vice President of Commercial Real Estate 260.750.4955

Greg@NorthEasternGroupCR.com

#### Jonathan Hough

Realtor

704.202.4161

Jonathan@northeasterngrouprealty.com



## ADDITIONAL PICTURES



### ADDITIONAL PICTURES