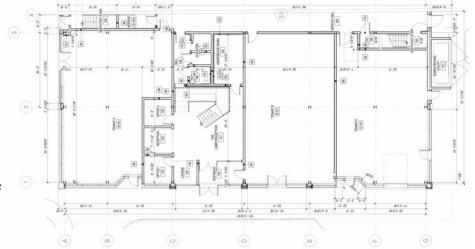

#### **BUILDING INFORMATION**

Total Building SF 15,100 sf Retail SF 3,000 sf Number of Floors Zoning Retail Primary Use Retail