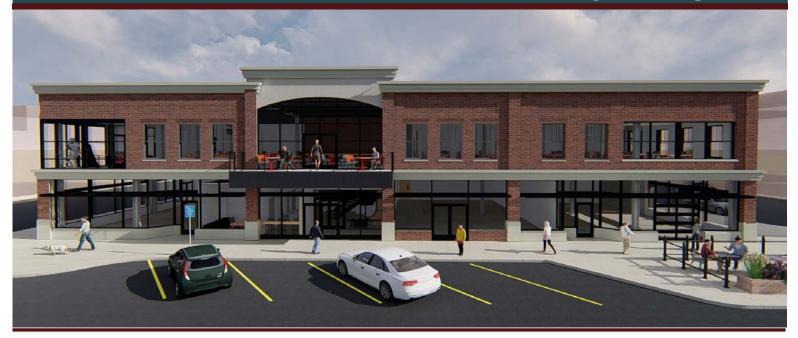

# RETAIL SPACE

104-116 S Jackson St. Auburn, IN

#### **FEATURES:**

- Brand new construction
- Excellent Site Condition/Quality
- Public Access
- Great Visibility
- Excellent Traffic Counts
- Surface parking
- Two Units Avalible, Can Combine
- Zoned for Retail
- FOR LEASE: \$13-\$15 per sqft

#### **ADDITIONAL INFORMATION**

- Brand new construction
- Excellent Site Condition/Quality
- Public Access
- Great Visibility
- **Excellent Traffic Counts**
- Surface parking
- Two Units Avalible, Can Combine
- Zoned for Retail